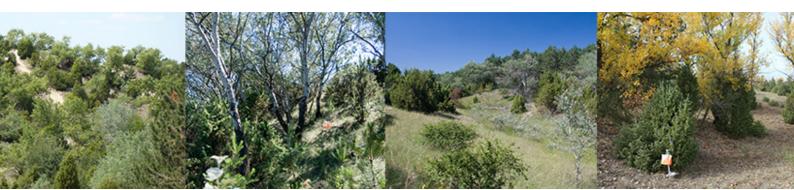

### Terrain:

Best terrains of the county have a rich contour character due to sand dunes created by the wind. Contour is highly varied but of small equidistance, 10-20 m, so maps are drawn with

2m contour lines. Terminology for the local native flora is "forest steppe", an open area mixed with smaller and broader forests. Forest squares mostly of pine trees are also to be found on the terrain that enable a high running speed.