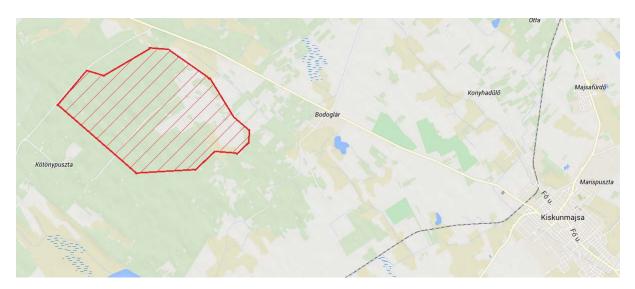

#### Forbidden terrains:

Participants are prohibited to enter the forbidden area from the date of publishing the invitation.