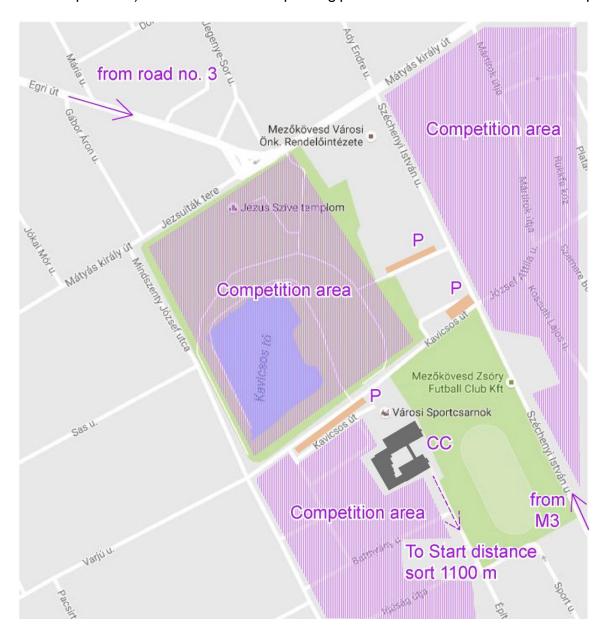

### **SPRINT EVENT**

The area south of Route No3 of Mezőkövesd is restricted for any orienteering activity until the end of the event, because it is the competition-area. After the short distance race only the area will be restricted which can be seen on attached draft-map

The Short distance race will be held in "Hadas" part of Mezőkövesd. This is a zig-zag, ancient labyrinth like part of the city. The traffic on the streets is weak, but we ask the coaches to warn their competitors to move carefully, especially at the corners while turning. Prevent the accidents wit other runners!

The Day 1 we use technical finish. The finishers get refreshments and it is necessary to drop the maps here until the 60th minute of short distance race. The SI reading will be in the event center (380 m).

# Parking, location

The event center on Day 1 - Saturday will be in the Mező Ferenc School (behind the Mezőkövesd Sportcsarnok – Sport Hall). The recommended parking places can be seen on attached maps below.

The Event center is 800 m far from Mezőkövesd Railway station and 1200 m far from Bus station.

The Day 2 and Day 3 parking will be possible on the edges of the forestry road to Mocsárosháza. We are kindly ask everybody to follow the parking staff's instructions!