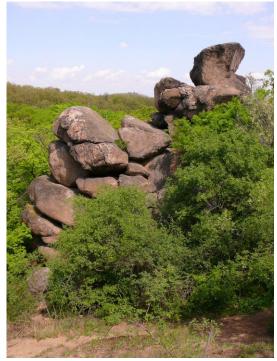

#### **Terrain**

Western part of the Velence hills, 100-250 m above sea level. There are three distinctive parts of teh terrain:

- Open and semi open areas, mainly with granite surface. Huge granite boulders, abandoned quarries and traces of a former military training area break this surface. Riding conditions perfect in rainy weather as well, although the very steep parts offer more difficult conditions.
- Forest area with a network of tracks, mostly perfect for riding, with some additional narrow nature trails. In higher areas the tracks run on the granite surface, while the lower tracks run on loamy soil.
- From Pákozd the area is an extended network of good quality gravel and surfaced roads amongst cottages, vineyards and fruit orchards, with many dead ends, minor vehicle traffic.

# **Photos:**