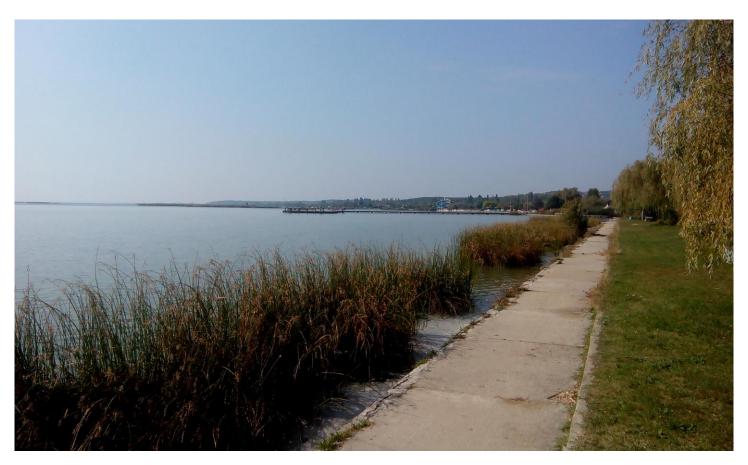

#### **Event Center**

Pákozd, Lake Bella, Hungary (47.221662, 18.537280) (6 kms from Székesfehérvár; 50 kms from Budapest; 490 kms from Praha.)

#### **Terrain**

Western part of the Velence hills, 100-250 m above sea level. There are three distinctive parts of teh terrain:

- Open and semi open areas, mainly with granite surface. Huge granite boulders, abandoned quarries and traces of a former military training area break this surface. Riding conditions perfect in rainy weather as well, although the very steep parts offer more difficult conditions.
- Forest area with a network of tracks, mostly perfect for riding, with some additional narrow nature trails. In higher areas the tracks run on the granite surface, while the lower tracks run on loamy soil.
- From Pákozd the area is an extended network of good quality gravel and surfaced roads amongst cottages, vineyards and fruit orchards, with many dead ends, minor vehicle traffic.

# **Photos:**