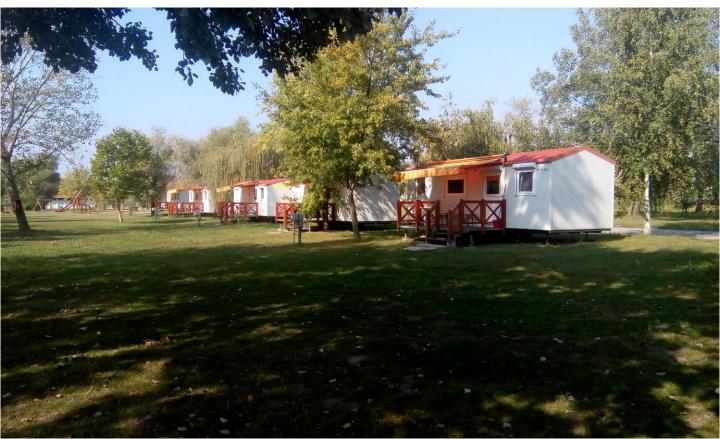

# **Accomodation**

In Velence (10 kms from Pákozd along a bike route). Lake-side camping, offering tent and caravan areas, cottages, mobile homes and rooms.

A tourist tax of Ft 430 Ft (1,5 EUR) /day is to be paid for all older than 18 yrs.

1. "MOBILE" home. Suggested for couples, even with kids.

Fully equipped two-bedroom house with triple bunk-beds in each (1 place at the top, double bed below), kitchenette, WC, shower.

Price per night:

- full house (4 adults) 16.000 Ft (53,5 EUR),
- one room (2 adults) 8.000 Ft (27 EUR),
- children (max. 1 child/room) 2.500 Ft (8,5 EUR)/p.
- 2. Room in main buliding: 4 people (two bunk-beds), shared bathroom and kitchenette in the building. For singles and smaller groups.

# Campsite: