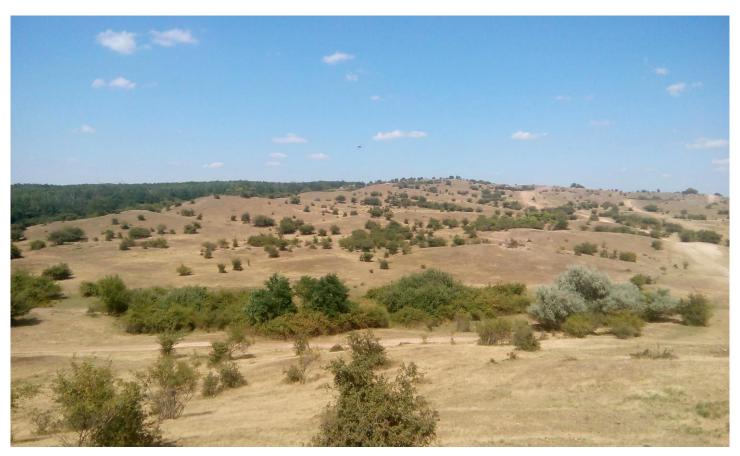

#### **Terrain**

Western part of the Velence hills, 100-250 m above sea level. There are three distinctive parts of teh terrain:

- Open and semi open areas, mainly with granite surface. Huge granite boulders, abandoned quarries and traces of a former military training area break this surface. Riding conditions perfect in rainy weather as well, although the very steep parts offer more difficult conditions.
- Forest area with a network of tracks, mostly perfect for riding, with some additional narrow nature trails. In higher areas the tracks run on the granite surface, while the lower tracks run on loamy soil.
- From Pákozd the area is an extended network of good quality gravel and surfaced roads amongst cottages, vineyards and fruit orchards, with many dead ends, minor vehicle traffic.

# **Photos:**