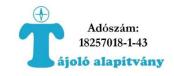

#### **Terrain**

Western part of the Velence hills, 100-250 m above sea level. There are three distinctive parts of teh terrain:

- Open and semi open areas, mainly with granite surface. Huge granite boulders, abandoned quarries and traces of a former military training area break this surface. Riding conditions perfect in rainy weather as well, although the very steep parts offer more difficult conditions.
- Forest area with a network of tracks, mostly perfect for riding, with some additional narrow nature trails. In higher areas the tracks run on the granite surface, while the lower tracks run on loamy soil.
- From Pákozd the area is an extended network of good quality gravel and surfaced roads amongst cottages, vineyards and fruit orchards, with many dead ends, minor vehicle traffic.

# **Photos:**