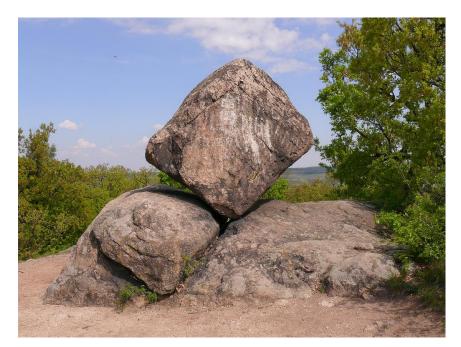

#### **Terrain**

Western part of the Velence hills, 100-250 m above sea level. There are three distinctive parts of teh terrain:

- Open and semi open areas, mainly with granite surface. Huge granite boulders, abandoned quarries and traces of a former military training area break this surface. Riding conditions perfect in rainy weather as well, although the very steep parts offer more difficult conditions.
- Forest area with a network of tracks, mostly perfect for riding, with some additional narrow nature trails. In higher areas the tracks run on the granite surface, while the lower tracks run on loamy soil.
- From Pákozd the area is an extended network of good quality gravel and surfaced roads amongst cottages, vineyards and fruit orchards, with many dead ends, minor vehicle traffic.

# **Photos:**