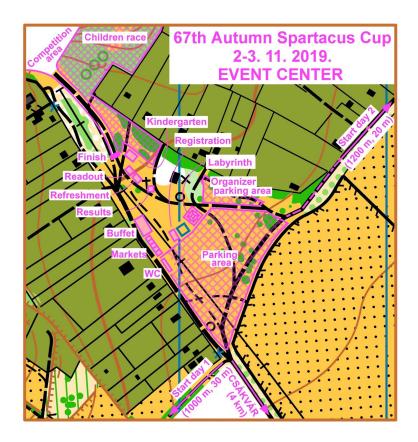

## Children's competition:

Start – Day 1: 11:00–13:00 Day 2: 10:00–12:00 Application near the finish area, continuously during the competition; Short and long courses, without results, all participants receive a present.

**Kindergarten:** While you are running, we can look after your children in the Kindergarten at the finish area.

|         | Day 1   |       |    | Day 2   |       |          |         | Day 1   |       |          | Day 2   |       |          |
|---------|---------|-------|----|---------|-------|----------|---------|---------|-------|----------|---------|-------|----------|
|         | Km      | m     | ср | táv     | szint | pon<br>t |         | táv     | szint | pon<br>t | táv     | szint | pon<br>t |
| M10D*   | 2,2/3,0 | 85/95 | 8  | 1,7/2,4 | 80/95 | 6        | W10D*   | 2,2/3,0 | 85/95 | 8        | 1,7/2,4 | 80/95 | 6        |
| M12C    | 3,5     | 115   | 10 | 3,5     | 125   | 11       | W12C    | 3,1     | 95    | 10       | 3,1     | 115   | 9        |
| M14B    | 4,5     | 205   | 12 | 4,3     | 180   | 16       | W14B    | 3,4     | 145   | 13       | 3,4     | 125   | 13       |
| M15-18C | 4,2     | 135   | 13 | 4,5     | 180   | 14       | W15-18C | 3,5     | 115   | 10       | 3,5     | 125   | 11       |
| M16B    | 6,8     | 300   | 12 | 6,8     | 265   | 17       | W16B    | 4,5     | 205   | 12       | 4,3     | 180   | 16       |
| M18B    | 8,3     | 375   | 14 | 8,6     | 355   | 19       | W18B    | 6,2     | 260   | 14       | 5,8     | 255   | 14       |
| M20A    | 9,3     | 405   | 19 | 8,9     | 405   | 15       | W20A    | 5,0     | 195   | 13       | 4,9     | 195   | 14       |
| M21A    | 11,9    | 485   | 21 | 12,4    | 530   | 23       | W21A    | 8,1     | 355   | 13       | 7,6     | 320   | 14       |
| M21B    | 9,3     | 405   | 19 | 8,9     | 405   | 15       | W21B    | 4,5     | 200   | 10       | 4,5     | 190   | 13       |
| M21Br   | 5,3     | 225   | 13 | 5,0     | 205   | 12       | W21Br   | 3,0     | 115   | 9        | 2,6     | 100   | 10       |
| M21C    | 5,3     | 180   | 16 | 5,6     | 210   | 19       | W21C    | 4,2     | 135   | 13       | 4,5     | 180   | 14       |
| M35A    | 9,3     | 405   | 19 | 8,9     | 405   | 15       | W35A    | 5,7     | 260   | 14       | 5,4     | 205   | 11       |
| M35Br   | 4,5     | 175   | 13 | 4,5     | 195   | 10       | W40     | 5,0     | 195   | 13       | 4,9     | 195   | 14       |
| M40     | 8,6     | 390   | 17 | 8,5     | 380   | 14       | W45     | 4,5     | 175   | 11       | 4,6     | 180   | 11       |
| M45     | 8,3     | 375   | 14 | 8,6     | 355   | 19       | W50     | 4,1     | 185   | 11       | 4,3     | 210   | 15       |
| M50     | 7,4     | 320   | 16 | 7,6     | 310   | 16       | W55     | 4,0     | 155   | 11       | 4,0     | 150   | 11       |
| M55     | 6,8     | 300   | 12 | 6,8     | 265   | 17       | W60     | 3,7     | 150   | 9        | 3,4     | 125   | 13       |
| M60     | 6,2     | 260   | 14 | 5,8     | 255   | 14       | W65     | 3,0     | 115   | 9        | 2,6     | 100   | 10       |
| M65     | 5,0     | 195   | 13 | 4,9     | 195   | 14       | W70     | 3,0     | 115   | 9        | 2,3     | 100   | 8        |
| M70     | 4,5     | 175   | 11 | 4,6     | 180   | 11       | W75     | 2,2     | 90    | 8        | 1,9     | 70    | 7        |
| M75     | 3,0     | 115   | 9  | 2,6     | 100   | 10       | Open A  | 5,0     | 215   | 12       | 4,9     | 240   | 15       |
| M80     | 2,2     | 90    | 8  | 1,9     | 70    | 7        | Open AS | 3,7     | 150   | 9        | 3,4     | 125   | 13       |
|         |         |       |    |         |       |          | Open B  | 3,1     | 95    | 10       | 3,1     | 115   | 9        |
|         |         |       |    |         |       |          |         | 2,2/3,  | 85/9  |          | 1,7/2,  | 80/9  |          |
|         |         |       |    |         |       |          | Open D* | 0       | 5     | 8        | 4       | 5     | 6        |

Labirint: There will be 3 labirint courses in the finish area. Categories: Men, Women; Fastest man and woman on each course receives a prize. No entry fee.

## Finish area: