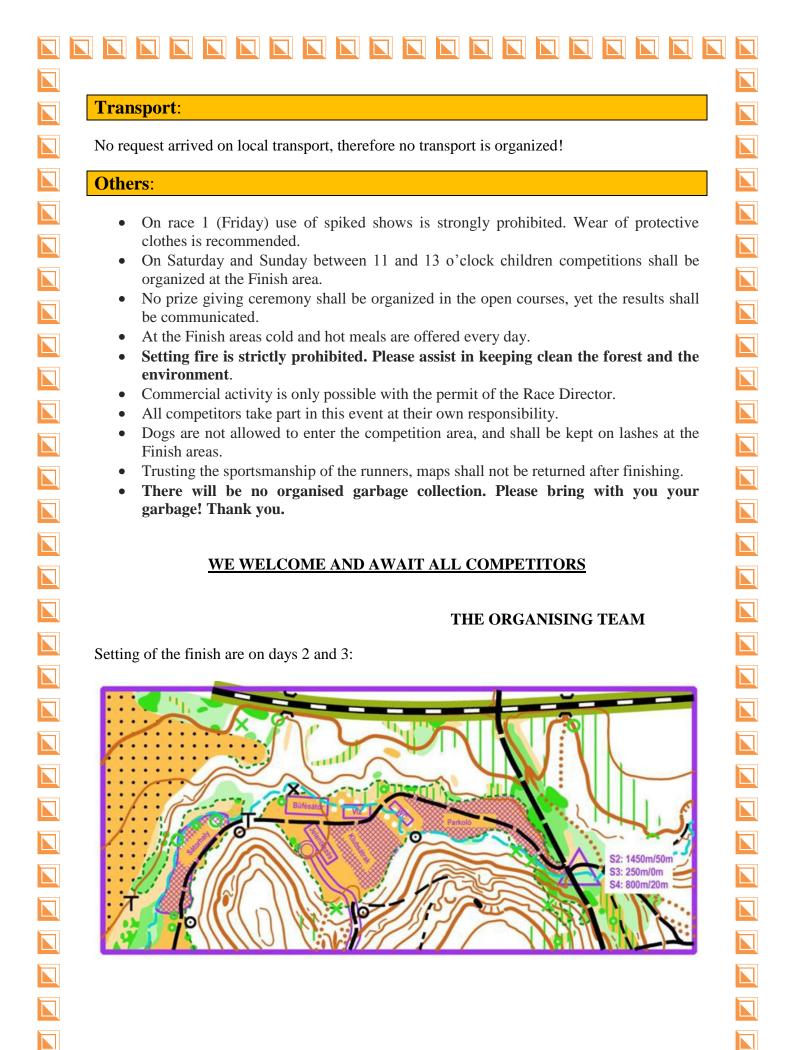

nd of Kislőd, at the sign Veszprém to the left you drive straight towards the Adventure Park. At the sign Kislőd-Vashámor + Kislőd Bányatelep you turn right and downwards below the railway to reach the Event Centre.

Signs "Kalandpark, MEGAZIPLENE" show the right directions fairly often.

**For those arriving from Graz (Körmend)**: at km 79 on road No. 8 at the sign Kislőd turn right and follow the instructions as above.

**Days 2 and 3: access from the direction Székesfehérvár (Veszprém):** on road No. 8, passing the railway sign Szentgál-Mészmű, after the milestone km 71 you leave the main road to the left-forward (marked by kite). After the railway crossing drive towards Városlőd until passing a stone bridge, where you turn left (marked by kite). From this point on the road is