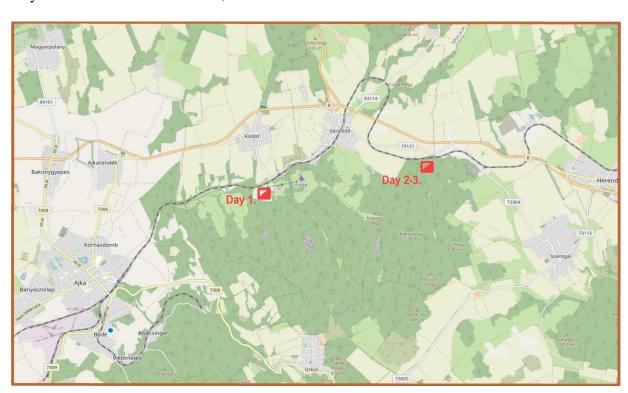

## **Event Centres:**

Day 1: Sobri Jóska Bakony Aventure Park, 8446 Kislőd, Vashámor.

GPS: N47.13134, E17.62893

Days 2 and 3: GPS: N47.137384, E17.679863

## **Access of Event Centres:**

**Day 1: access from the direction Székesfehérvár (Veszprém):** at km 79 on road No. 8 at the sign Kislőd turn left to the road through the village. Leaving the church from the left, then the sign of end of Kislőd, at the sign Veszprém to the left you drive straight towards the Adventure Park. At the sign Kislőd-Vashámor + Kislőd Bányatelep you turn right and downwards below the railway to reach the Event Centre.

Signs "Kalandpark, MEGAZIPLENE" show the right directions fairly often.

**For those arriving from Graz (Körmend)**: at km 79 on road No. 8 at the sign Kislőd turn right and follow the instructions as above.

**Days 2 and 3: access from the direction Székesfehérvár (Veszprém):** on road No. 8, passing the railway sign Szentgál-Mészmű, after the milestone km 71 you leave the main road to the left-forward (marked by kite). After the railway crossing drive towards Városlőd until passing a stone bridge, where you turn left (marked by kite). From this point on the road is