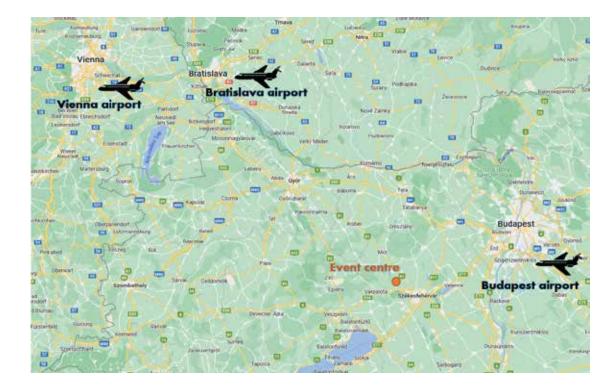

#### TRANSPORT

Teams are encouraged to use their own transport throughout the whole event. We recommend transport by car/minibus.

The nearest airport is Liszt Ferenc International Airport (Budapest Airport - BUD), which has direct air links to numerous European cities. Located in Budapest - 110 km from Iszkaszentgyörgy, it takes 1h 10min by car to reach it using the M7 highway.

Another option is Vienna International Airport (VIE) – 180 km from Iszkaszentgyörgy. It takes 2h 16min by car to reach it using the M1 highway and the main road 81 from Győr.

The last option is Bratislava Airport (BTS) – 160 km from Iszkaszentgyörgy. It takes 2h by car to reach it using the M15 and M1 highways, and the main road 81 from Győr.