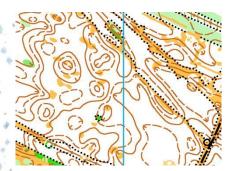

#### Map:

**December 27-28:** surveyed in 2020, revised in 2024, with ISOM 2017-2, at 1:10.000 and 1:7.500 scale with 2 m contour interval.

Previous map: Fisherbócsa (Tázlár) https://rg.mtfsz.hu/rg2/#1143