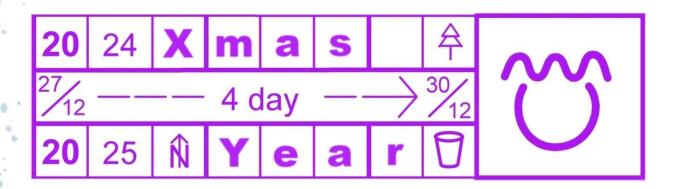

# WOS 4 DAYS

Winter Orienteering & Spa 4-day international orienteering event held between December 27-30, 2024!

#### **Competition program:**

|   | Date                  | Location     | 0 time | Distance  | Courses        |
|---|-----------------------|--------------|--------|-----------|----------------|
| b | Friday, December 27   | Fischerbócsa | 14:00  | shortened | Zoltán Miháczi |
|   | Saturday, December 28 | Fischerbócsa | 10:00  | shortened | Zoltán Miháczi |
| , | Sunday, December 29   | Zsana        | 10:00  | shortened | Kornél Szőri   |
| , | Monday, December 30   | Zsana        | 10:00  | shortened | Kornél Szőri   |