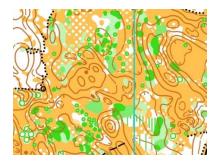

**December 29-30:** surveyed in 2021, revised in 2024, with ISOM 2017-2, at 1:10.000 and 1:7.500 scale with 2 m contour interval.

Previous map: Zsana (Zsana-dűlő) https://rg.mtfsz.hu/rg2/#119

Made by Gábor Forrai and Miklós Forrai