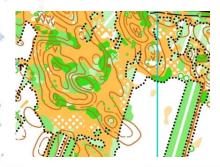

#### Terrain:

Sand dunes lowland forest with varied coverage, with groves and juniper areas.

#### Map:

**December 27-28:** surveyed in 2020, revised in 2024, with ISOM 2017-2, at 1:10.000 and 1:7.500 scale with 2 m contour interval.

Previous map: Fisherbócsa (Tázlár) https://rg.mtfsz.hu/rg2/#1143