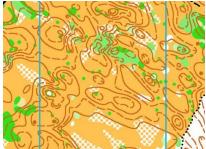

#### Terrain:

Sand dunes lowland forest with varied coverage, with groves and juniper areas.