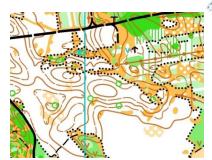

| Location     | 0 time | Distance  | Courses        |
|---|-----------------------|--------------|--------|-----------|----------------|
| b | Friday, December 27   | Fischerbócsa | 14:00  | shortened | Zoltán Miháczi |
|   | Saturday, December 28 | Fischerbócsa | 10:00  | shortened | Zoltán Miháczi |
| , | Sunday, December 29   | Zsana        | 10:00  | shortened | Kornél Szőri   |
| , | Monday, December 30   | Zsana        | 10:00  | shortened | Kornél Szőri   |

#### Terrain:

Sand dunes lowland forest with varied coverage, with groves and juniper areas.









#### Map:

**December 27-28:** surveyed in 2020, revised in 2024, with ISOM 2017-2, at 1:10.000 and 1:7.500 scale with 2 m contour interval.

Previous map: Fisherbócsa (Tázlár) https://rg.mtfsz.hu/rg2/#1143













**December 29-30:** surveyed in 2021, revised in 2024, with ISOM 2017-2, at 1:10.000 and 1:7.500 scale with 2 m contour interval.

Previous map: Zsana (Zsana-dűlő) https://rg.mtfsz.hu/rg2/#119







Made by Gábor Forrai and Miklós Forrai

#### Overview:





#### **Categories:**

M/W10C, 12C, 14B, 16B, 18B, 21B, 21Br, 35A, 35Br, 40B, 45B, 50B, 55B, 55Br 60B, 65B, 70B, 75B, 80B, Open Beginner, Open Advanced Short, Open Advanced Long

We reserve the right to merge categories!

#### Results:

Based on the combined results of the races the 1<sup>st</sup> to 3<sup>rd</sup> place finishers in all categories will receive medals and awards.









#### **Entry:**

Via the E-NEVEZÉS system: <a href="https://www.e-nevezes.hu/hu/">https://www.e-nevezes.hu/hu/</a> or Orienteeringonline: <a