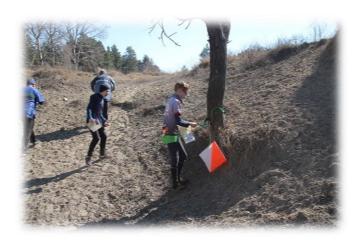

#### Terrain:

Sand dunes lowland forest with varied coverage, with groves and juniper areas.