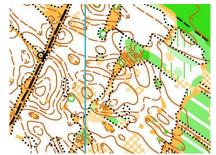

**December 29-30:** surveyed in 2021, revised in 2024, with ISOM 2017-2, at 1:10.000 and 1:7.500 scale with 2 m contour interval.

Previous map: Zsana (Zsana-dűlő) https://rg.mtfsz.hu/rg2/#119

Made by Gábor Forrai and Miklós Forrai