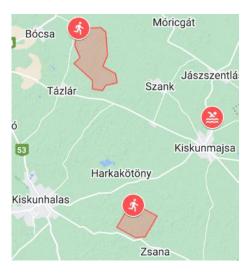

### FISHERBÓCSA - ZSANA - KISKUNMAJSA

#### **Competition program:**

|   | Date                  | Location     | 0 time | Distance  | Courses        |
|---|-----------------------|--------------|--------|-----------|----------------|
| b | Friday, December 27   | Fischerbócsa | 14:00  | shortened | Zoltán Miháczi |
|   | Saturday, December 28 | Fischerbócsa | 10:00  | shortened | Zoltán Miháczi |
| , | Sunday, December 29   | Zsana        | 10:00  | shortened | Kornél Szőri   |
| , | Monday, December 30   | Zsana        | 10:00  | shortened | Kornél Szőri   |

#### Terrain:

Sand dunes lowland forest with varied coverage, with groves and juniper areas.