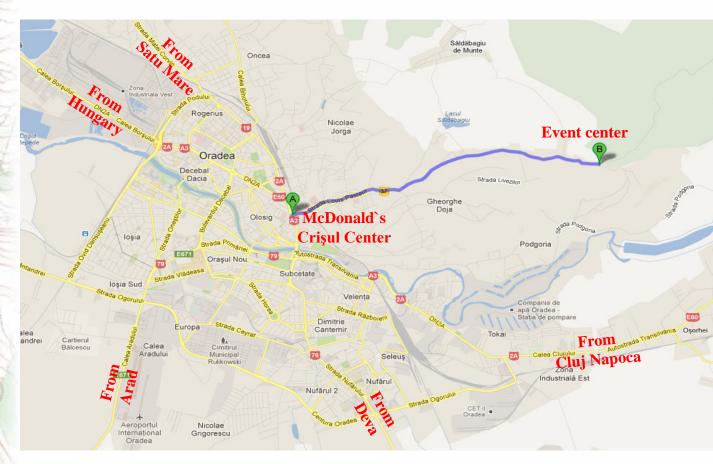

## InvitationADY LÍCEUM S.C.Bihar Cup 2013MAGIVÁRAD - ORADEADate:11-12th of May 2013Location:Săldăbagiu de Munte(GPS: N47°04`23.35`, E22°01`11.60``)

6,5 km to east from the intersection of the DN1/E60
at McDonald`s/Crişul Shopping Center on the Louis
Pasteur Street after that on Gheorghe Doja Street
until the event center (look map).