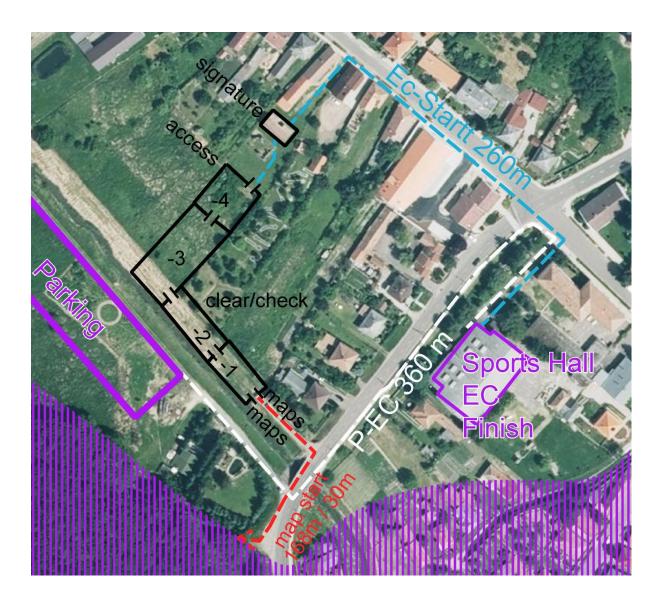

You can see the map below, the layout of the Parking place, Event center and the Start-place. As you can see we tried to reduce the length of the distance between Even Center and the Start.

There is another demand fo the supplier: the participants are required of giving signature to justify their participation. Therefore we ask every participants to be at Start-place 10 minutes before the own start time, where assistants will ask the signatures on a form, which is printed especially for this event. The forms are separated into woman and man participants